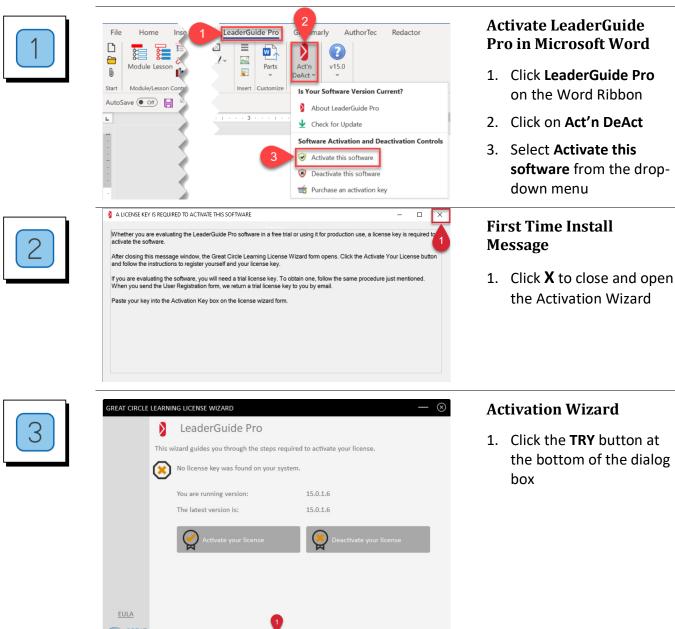

### **Contact Great Circle Learning With Any Questions**

Phone: (239) 389 – 2000

Email: info@greatcirclelearning.com

| GREAT CIRCLE LEARNING LICENSE WIZARD                                                                                                                     | Complete User                                |
|----------------------------------------------------------------------------------------------------------------------------------------------------------|----------------------------------------------|
| User Registration                                                                                                                                        | Registration                                 |
| Enter your contact information below to register your license.                                                                                           | 1. Fill Out Prompts                          |
| Full Name:                                                                                                                                               | 2. Click Register                            |
| Company:                                                                                                                                                 | 2. CICK Register                             |
| Phone:                                                                                                                                                   |                                              |
| Country:                                                                                                                                                 |                                              |
| Proxy Settings                                                                                                                                           |                                              |
|                                                                                                                                                          |                                              |
| EULA                                                                                                                                                     |                                              |
| Buy Now < Back Cancel                                                                                                                                    |                                              |
|                                                                                                                                                          |                                              |
| GREAT CIRCLE LEARNING LICENSE WIZARD — 🛞                                                                                                                 | User Registration                            |
| User Registration                                                                                                                                        | Updates                                      |
| Enter your contact information below to register your license.                                                                                           | 1. Click Next                                |
| Full Name:                                                                                                                                               | 1. CICK NEXT                                 |
| Company:                                                                                                                                                 |                                              |
| Phone:                                                                                                                                                   | Note                                         |
| Country:                                                                                                                                                 | The license key to                           |
| Proxy Settings Register                                                                                                                                  | the free trial is emailed to                 |
| License information was emailed to: @ .com                                                                                                               | the email address entered                    |
| м — · ·                                                                                                                                                  | on the User Registration                     |
|                                                                                                                                                          | panel.                                       |
| Buy Now Try Sack Next >                                                                                                                                  |                                              |
|                                                                                                                                                          |                                              |
| LeaderGuide Pro Trial Key Request                                                                                                                        | Free Trial Activation                        |
|                                                                                                                                                          | Free Trial Activation<br>Code Sent By Email  |
| LeaderGuide Pro Trial Key Request<br>info@greatcirclelearning.com ↔ Reply ≪ Reply All → Forward                                                          |                                              |
| LeaderGuide Pro Trial Key Request<br>info@greatcirclelearning.com<br>To O Wed 2/2/2022 3:56 PM<br>I<br>GREAT                                             | Code Sent By Email                           |
| LeaderGuide Pro Trial Key Request<br>GC info@greatcirclelearning.com<br>To ○ Wed 2/2/2022 3:56 PM<br>I                                                   | Code Sent By Email 1. Open the email and cop |
| LeaderGuide Pro Trial Key Request<br>info@greatcirclelearning.com<br>To Breply S Reply All > Forward<br>Wed 2/2/2022 3:56 PM<br>I<br>GREAT               | Code Sent By Email 1. Open the email and cop |
| LeaderGuide Pro Trial Key Request<br>info@greatcirclelearning.com<br>To O<br>GREAT<br>CIROLE<br>LEARNING                                                 | Code Sent By Email 1. Open the email and cop |
| LeaderGuide Pro Trial Key Request<br>info@greatcirclelearning.com<br>To O<br>Wed 2/2/2022 3:56 PM<br>I<br>I<br>Thank you for evaluating LeaderGuide Pro. | Code Sent By Email 1. Open the email and cop |
| LeaderGuide Pro Trial Key Request         Impo@greatcirclelearning.com         Impo@greatcirclelearning.com         Wed 2/2/2022 3:56 PM    I            | Code Sent By Email 1. Open the email and cop |