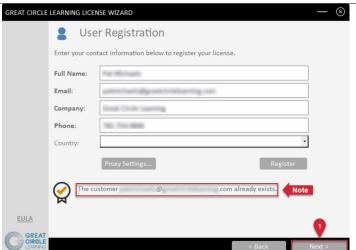

# User Registration Updates

1. Click Next

You may receive a message alerting you that the customer already exists.

Revised 06/14/2022 2