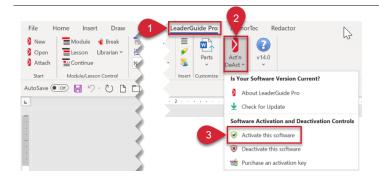

### Activate LeaderGuide Pro in Microsoft Word

- Click LeaderGuide Pro on the Word Ribbon
- 2. Click on Act'n DeAct
- Select Activate this software from the dropdown menu