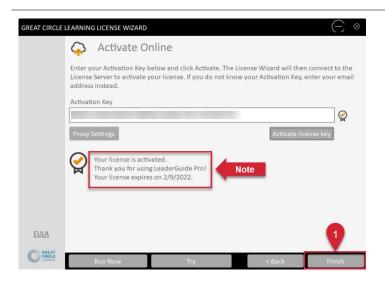

tivated on a system.





#### **Activation Wizard**

Click the Activate your license button

© 2022 Great Circle Learning

## How to Activate LeaderGuide Pro



#### **Activation Wizard**

1. Click Activate Online



## **Complete User Registration**

- 1. Fill Out Prompts
- 2. Click Register

Your contact information may already be entered if you have activated LeaderGuide Probefore



# User Registration Updates

1. Click Next

You may receive a message alerting you that the customer already exists.

Revised 06/14/2022 2

# How to Activate LeaderGuide Pro





#### **Activation Key Entry**

- 1. Paste in Activation Key
- 2. Click Activate License Key

An activation key may already be showing if you have used LeaderGuide Pro previously. If so, please confirm that it is the correct key.



# Activation Wizard Updates

1. Click Finish



#### **Contact Great Circle Learning With Any Questions**

Phone: (239) 389 - 2000

Email: info@greatcirclelearning.com

© 2022 Great Circle Learning 3