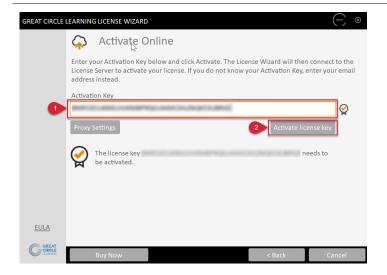

#### **Activation Key Entry**

- 1. Paste in Activation Key
- 2. Click Activate License Key

An activation key may already be showing if you have used LeaderGuide Pro previously. If so, please confirm that it is the correct key.