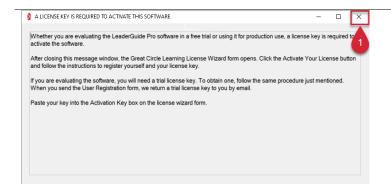

## First Time Install Message

 Click X to close and open the Activation Wizard

This message only appears the first time LeaderGuide Pro is activated on a system.