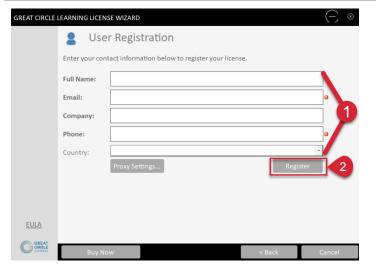

## **Complete User Registration**

- 1. Fill Out Prompts
- 2. Click Register

Your contact information may already be entered if you have activated LeaderGuide Probefore