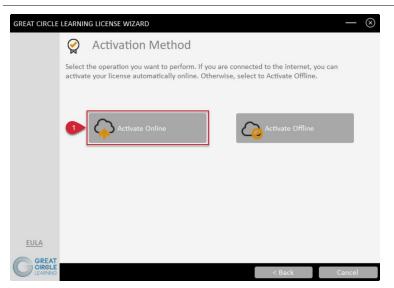

## How to Activate LeaderGuide Pro



#### **Activation Key Best Practice**

Have the license key for LeaderGuide Pro on hand. Feel free to copy it to your clipboard.





### Activate LeaderGuide Pro in Microsoft Word

- Click LeaderGuide Pro on the Word Ribbon
- 2. Click on Act'n DeAct
- Select Activate this software from the dropdown menu





## First Time Install Message

 Click X to close and open the Activation Wizard

This message only appears the first time LeaderGuide Pro is activated on a system.





#### **Activation Wizard**

Click the Activate your license button

© 2022 Great Circle Learning

## How to Activate LeaderGuide Pro



#### **Activation Wizard**

1. Click Activate Online



## **Complete User Registration**

- 1. Fill Out Prompts
- 2. Click Register

Your contact information may already be entered if you have activated LeaderGuide Probefore



# User Registration Updates

1. Click Next

You may receive a message alerting you that the customer already exists.

Revised 06/14/2022 2

# How to Activate LeaderGuide Pro





#### **Activation Key Entry**

- 1. Paste in Activation Key
- 2. Click Activate License Key

An activation key may already be showing if you have used LeaderGuide Pro previously. If so, please confirm that it is the correct key.



# Activation Wizard Updates

1. Click Finish



#### **Contact Great Circle Learning With Any Questions**

Phone: (239) 389 - 2000

Email: info@greatcirclelea