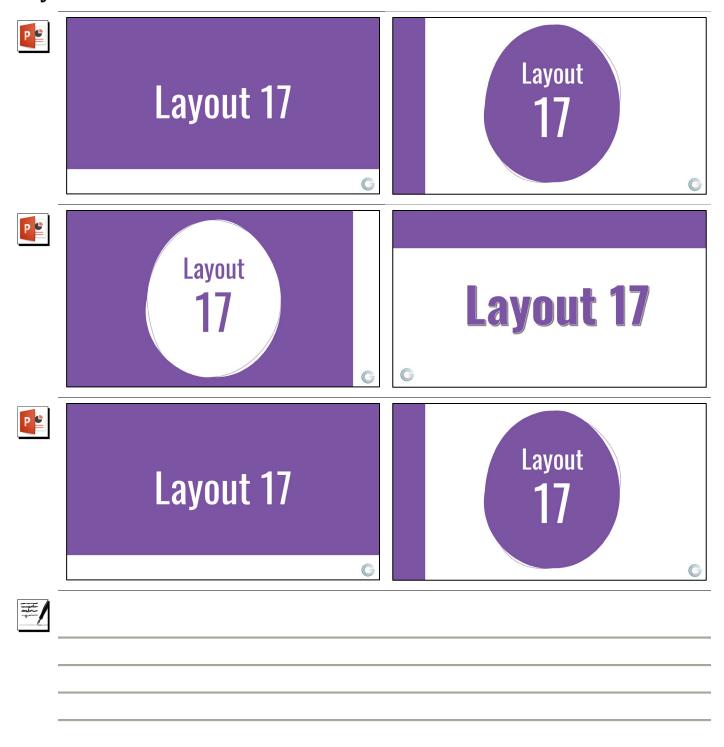

# Layout 12 includes per page:

- Three Slide Blocks
- Three Note Blocks
- One Writing Block





### Layout 13 includes per page:

- Three Slide Blocks
- Three Note Blocks
- One Writing Block





### Layout 13 includes per page:

- Three Slide Blocks
- Three Note Blocks
- One Writing Block





### Layout 13 includes per page:

- Three Slide Blocks
- Three Note Blocks
- One Writing Block



| <b>#</b> / |
|------------|
|            |



Layout 14











# Layout 15





### Layout 15 includes per page:

- Four Slide Blocks
- Four Note Blocks

### Layout 15 includes per page:

- Four Slide Blocks
- Four Note Blocks









### Layout 15 includes per page:

- Four Slide Blocks
- Four Note Blocks

### Layout 15 includes per page:

- Four Slide Blocks
- Four Note Blocks



















# **Questions?**







### **Email:**

info@greatcirclelearning.com

Phone:

239-389-2000

**Help Website:** 

https://www.greatcirclelearning.com/help-george