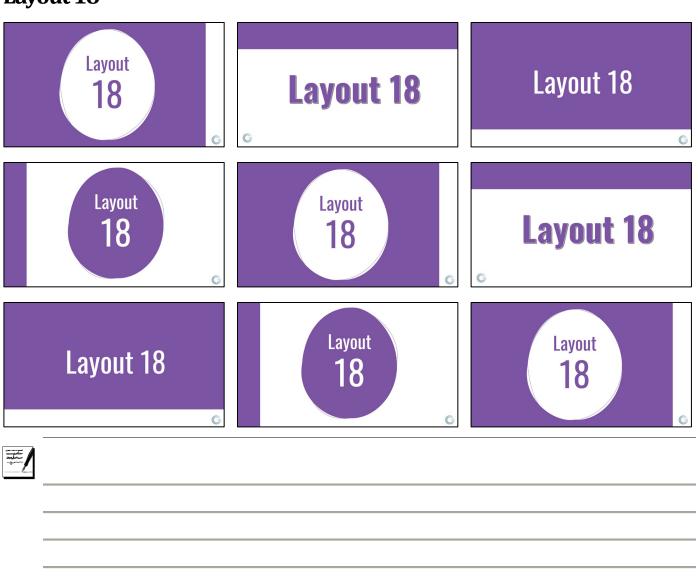

Layout 12 includes per page:

- Three Slide Blocks
- Three Note Blocks
- One Writing Block





### Layout 13 includes per page:

- Three Slide Blocks
- Three Note Blocks
- One Writing Block





### Layout 13 includes per page:

- Three Slide Blocks
- Three Note Blocks
- One Writing Block





### Layout 13 includes per page:

- Three Slide Blocks
- Three Note Blocks
- One Writing Block



| <b>#</b> / |
|------------|
|            |



Layout 14











# Layout 15





### Layout 15 includes per page:

- Four Slide Blocks
- Four Note Blocks

### Layout 15 includes per page:

- Four Slide Blocks
- Four Note Blocks









### Layout 15 includes per page:

- Four Slide Blocks
- Four Note Blocks

### Layout 15 includes per page:

- Four Slide Blocks
- Four Note Blocks



















# **Questions?**







### **Email:**

info@greatcirclelearning.com

Phone:

239-389-2000

**Help Website:** 

https://www.greatcirclelearning.com/help-george