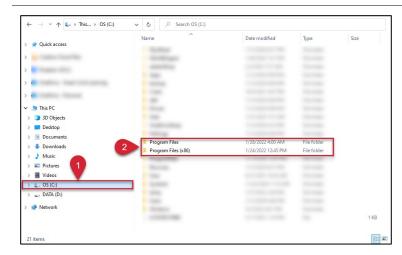

# 32-bit or 64-bit Operating System

- In Windows Explorer on your computer, go to your C drive.
- 2. Look for Program Files
- You have a 32-bit Operating System if you only see a folder named Program Files.
- You have a 64-bit Operating System if you see a folder named Program Files and a folder named Program Files (x86).