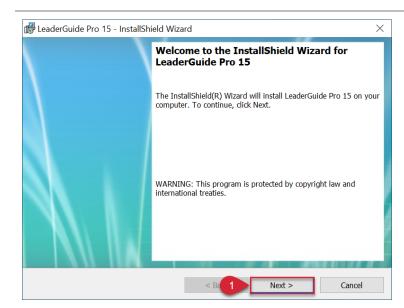

stem if you only see a folder named Program Files.
- You have a 64-bit Operating System if you see a folder named Program Files and a folder named Program Files (x86).



## **Download LeaderGuide Pro**

- 1. Make sure to close Microsoft Word & PowerPoint
- 2. Download LeaderGuide Pro from the Great Circle Learning website

 $^{\circ}$  2023 Great Circle Learning Page 1



## Complete the Download Form

- Fill the fields on the download form
- 2. Choose Reason for Download
- 3. Click Submit



## **Complete the Download**

- Click either 32-bit or 64bit link to download the correct version of LeaderGuide Pro for your system
- Go to your Downloads folder and double-click the install file

Page 2 Revised 01/03/2023





#### **Install Wizard Launches**

- 1. Choose Language
- 2. Click OK





#### **Start Installation**

1. Click Next



#### **License Agreement**

- 1. Read the entire license agreement
- Select to Accept the terms of the license agreement
- 3. Click Next

© 2023 Great Circle Learning Page 3



## **Complete Installation**

1. Click Install

A User Account Control notice will pop up asking if you want LeaderGuide Pro to make changes.

Click Yes



#### **Finish Installation**

1. Click Finish



#### **Launch Microsoft Word**

LeaderGuide Pro should now be a tab on the ribbon.

Click Act'N DeAct to activate your software.



### **Contact Great Circle Learning With Any Questions**

Phone: (239) 389 – 2000

Email: info@greatcirclelearning.com

Page **4** Revised 01/03/2023