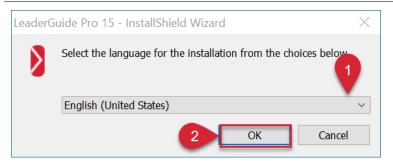

your C drive.
- 2. Look for Program Files
- You have a 32-bit Operating System if you only see a folder named Program Files.
- You have a 64-bit Operating System if you see a folder named Program Files and a folder named Program Files (x86).



## **Download LeaderGuide Pro**

- 1. Make sure to close Microsoft Word & PowerPoint
- 2. Download LeaderGuide Pro from the Great Circle Learning website

 $^{\circ}$  2023 Great Circle Learning Page 1



## Complete the Download Form

- Fill the fields on the download form
- 2. Choose Reason for Download
- 3. Click Submit



## **Complete the Download**

- Click either 32-bit or 64bit link to download the correct version of LeaderGuide Pro for your system
- Go to your Downloads folder and double-click the install file

Page 2 Revised 01/03/2023





#### **Install Wizard Launches**

- 1. Choose Language
- 2. Click OK





#### **Start Installation**

1. Click Next



#### **License Agreement**

- 1. Read the entire license agreement
- Select to Accept the terms of the license agreement
- 3. Click Next

© 2023 Great Circle Learning Page 3



## **Complete Installation**

1. Click Install

A User Account Control notice will pop up asking if you want LeaderGuide Pro to make changes.

Click Yes



#### **Finish Installation**

1. Click Finish



#### **Launch Microsoft Word**

LeaderGuide Pro should now be a tab on the ribbon.

Click Act'N DeAct to activate your software.



### **Contact Great Circle Learning With Any Questions**

Phone: (239) 389 – 2000

Email: info@greatcirclelearning.com

Page **4** Revised 01/03/2023