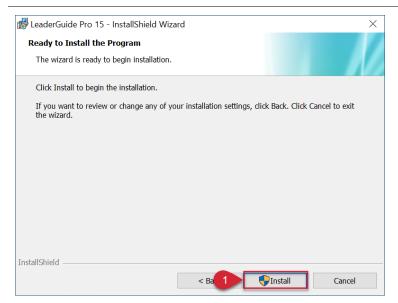

## **Complete Installation**

1. Click Install

A User Account Control notice will pop up asking if you want LeaderGuide Pro to make changes.

Click Yes