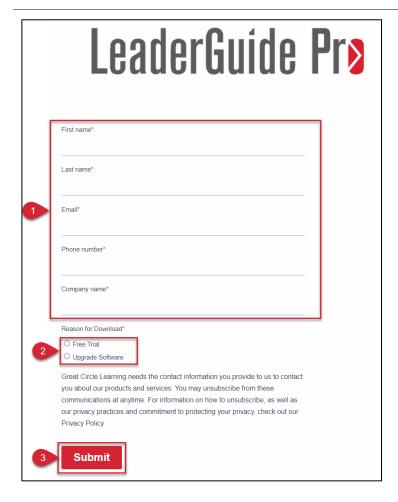

## Complete the Download Form

- Fill the fields on the download form
- 2. Choose Reason for Download
- 3. Click Submit