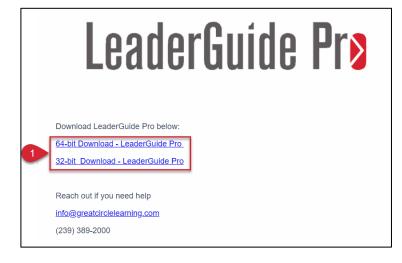

## **Complete the Download**

- Click either 32-bit or 64bit link to download the correct version of LeaderGuide Pro for your system
- Go to your Downloads folder and double-click the install file

Page 2 Revised 01/03/2023