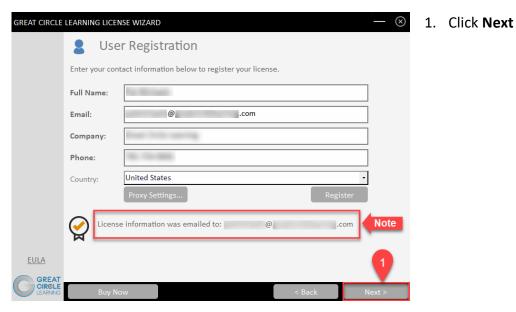

## The User Registration Page Updates

The license key for the free trial is emailed at this time to the email address entered on the User Registration panel.