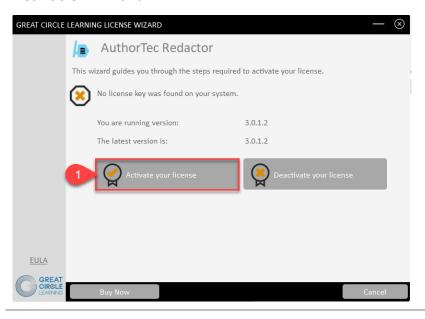

# How to Activate AuthorTec Redactor



### **Activate AuthorTec Redactor**



- Click **Redactor** on the Word Ribbon
- Click on Activate / Deactivate
- 3. Select Activate this software



### **Activation Wizard**



1. Click Activate your License

## **Complete User Registration**



- 1. Fill Out Prompts
- 2. Click Register

© 2021 Great Circle Learning

# How to Activate AuthorTec Redactor

## The User Registration Page Updates



The license key for the free trial is emailed at this time to the email address entered on the User Registration panel.



### **Activation Code Email**



 Open email and copy free trial license key

Revised 05/05/2021 2

# How to Activate AuthorTec Redactor



#### If You Don't Receive the Email

- 1. Check your spam and junk email boxes
- Contact Us
  (239) 389-2000

help@greatcirclelearning.com

# If you receive a message about an error contacting the license server:

Please ask your IT group to Whitelist this secure URL: <a href="https://qlm1.net/gclearning/qlmlicen