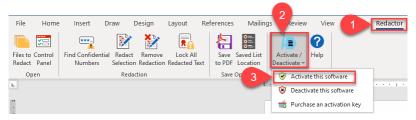

### **Activate AuthorTec Redactor**

- Click **Redactor** on the Word Ribbon
- Click on Activate / Deactivate
- 3. Select Activate this software