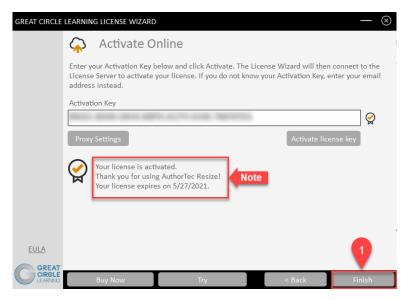

### The Activation Wizard Dialog Box Will Update

1. Click Finish

The dialog box will update and show the AuthorTec tool is activated and provide the date when the license expires