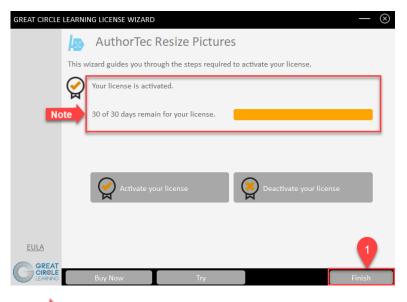

## **Activation Wizard Will Open One Last Dialog Box**

1. Click Finish

This displays how many days are left on your activated license

Revised 05/05/2021 4