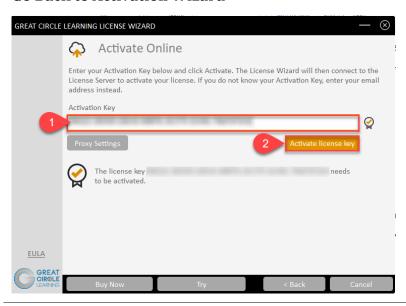

### Go Back to Activation Wizard

- Paste in Activation Key from the email
- 2. Click Activate License Key

© 2021 Great Circle Learning 3