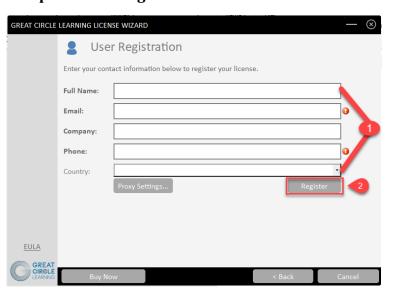

## **Complete User Registration**

- 1. Fill Out Prompts
- 2. Click Register

© 2021 Great Circle Learning