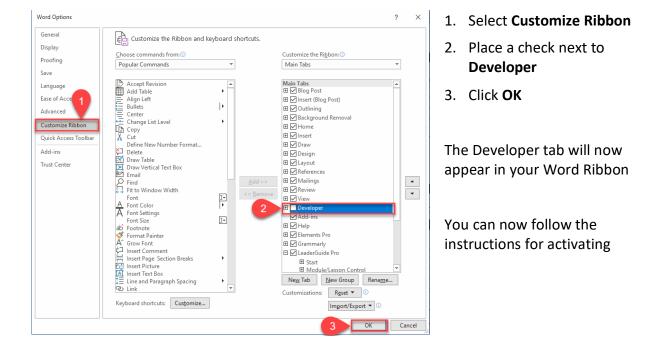

#### **The Word Options Dialog Box Opens**

### **Activation Wizard** GREAT CIRCLE LEARNING LICENSE WIZARD $\otimes$ 1. Click Activate your License AuthorTec Got-Ur-Back This wizard guides you through the steps required to activate your license. No license key was found on your system. $(\mathbf{x})$ You are running version: 3.0.1.2 3.0.1.2 The latest version is: <u>EULA</u> GREA CIRCLE

#### **Complete User Registration**

| GREAT CIRCLE | LEARNING LICENSE WIZARD                                   | $ \otimes$    |
|--------------|-----------------------------------------------------------|---------------|
| )            | <b>2</b> User Registration                                |               |
|              | Enter your contact information below to register your lic | ense.         |
|              | Full Name:                                                |               |
|              | Email:                                                    | 0             |
|              | Company:                                                  | <b>9</b>      |
|              | Phone:                                                    |               |
|              | Country:                                                  |               |
|              | Proxy Settings                                            | Register      |
|              |                                                           |               |
| EULA         |                                                           |               |
| GPEAT        |                                                           |               |
|              | Buy Now                                                   | < Back Cancel |