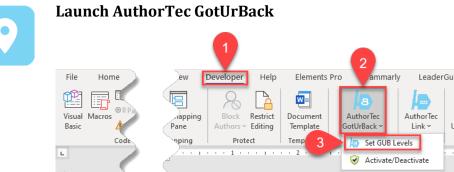

- 1. Click **Developer** on the Word Ribbon
- 2. Click on AuthorTec GotUrBack
- Select Activate / Deactivate from the drop down menu

- 1. Click **File** on the Word Ribbon
- 2. Select **Options** from the bottom of the left hand panel that appears

#### Activation Wizard Will Open One Last Dialog Box

Note This displays how many days are left on your activated license

- 1. Click **Developer** on the Word Ribbon
- 2. Click the icon AuthorTec GotUrBack
- 3. Select Set GUB Levels