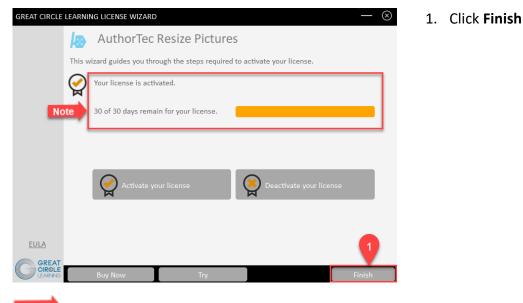

#### Activation Wizard Will Open One Last Dialog Box

Note This displays how many days are left on your activated license

- 1. Click **Developer** on the Word Ribbon
- 2. Click the icon AuthorTec GotUrBack
- 3. Select Set GUB Levels