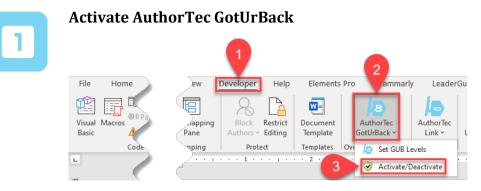

- 1. Click **Developer** on the Word Ribbon
- 2. Click on AuthorTec GotUrBack
- Select Activate / Deactivate from the drop down menu

- 1. Click **File** on the Word Ribbon
- 2. Select **Options** from the bottom of the left hand panel that appears