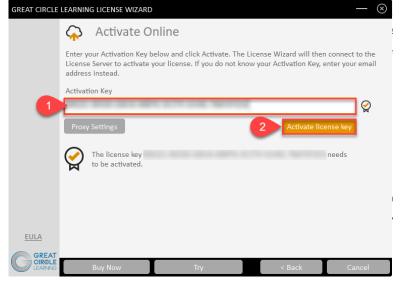

#### Go Back to Activation Wizard

- 1. Paste in Activation Key from the email
- 2. Click Activate License Key

1. Click Finish

#### The Activation Wizard Dialog Box Will Update

| GREAT CIRCLE | LEARNING LICENSE WIZARD                                                                                                                                                                                                  | $ \otimes$ |  |
|--------------|--------------------------------------------------------------------------------------------------------------------------------------------------------------------------------------------------------------------------|------------|--|
|              | Activate Online                                                                                                                                                                                                          | ł          |  |
|              | Enter your Activation Key below and click Activate. The License Wizard will then connect to the<br>License Server to activate your license. If you do not know your Activation Key, enter your email<br>address instead. |            |  |
|              | Activation Key                                                                                                                                                                                                           |            |  |
|              | NOT THE OWNERS OF THE RESIDE                                                                                                                                                                                             | $\bigcirc$ |  |
|              | Proxy Settings Activate license key                                                                                                                                                                                      |            |  |
|              | Your license is activated.<br>Thank you for using AuthorTec Resize!<br>Your license expires on 5/27/2021.                                                                                                                |            |  |
| EULA         |                                                                                                                                                                                                                          |            |  |
|              | Buy Now Try < Back Fin                                                                                                                                                                                                   | nish       |  |
| Autl         | The dialog box will update and show the horTec tool is activated and provide the date v                                                                                                                                  | vhen       |  |

the license expires