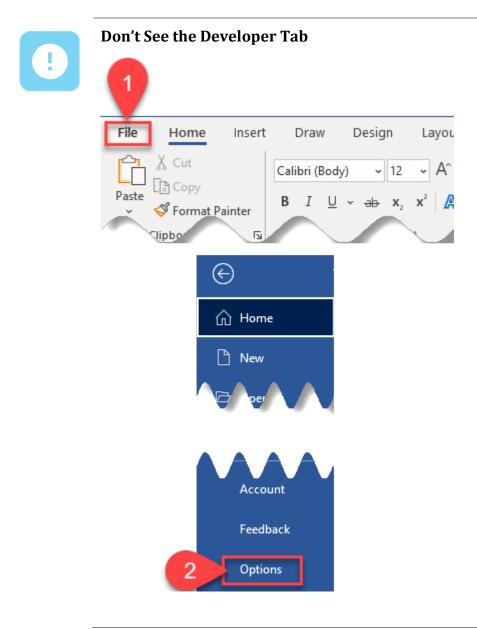

- 1. Click **Developer** on the Word Ribbon
- 2. Click on AuthorTec GotUrBack
- Select Activate / Deactivate from the drop down menu



- 1. Click **File** on the Word Ribbon
- 2. Select **Options** from the bottom of the left hand panel that appears

#### **The Word Options Dialog Box Opens**



### **Activation Wizard** GREAT CIRCLE LEARNING LICENSE WIZARD $\otimes$ 1. Click Activate your License AuthorTec Got-Ur-Back This wizard guides you through the steps required to activate your license. No license key was found on your system. $(\mathbf{x})$ You are running version: 3.0.1.2 3.0.1.2 The latest version is: <u>EULA</u> GREA CIRCLE

#### **Complete User Registration**

| GREAT CIRCLE | LEARNING LICENSE WIZARD                                   | $ \otimes$    |
|--------------|-----------------------------------------------------------|---------------|
| )            | <b>2</b> User Registration