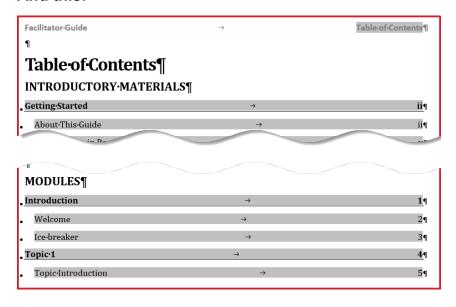

#### Quick Steps:

- 1. On your **Agenda & Learning Objectives** Lesson page, place your **cursor** by a **paragraph mark** that is:
  - a. **Above**/before the **red text**.
  - b. And **not** in a Content Block.
- 2. Click **Module** in the **Module/Lesson Control** group on the **LGPro ribbon**.
  - a. You will see the **Add a New Module** dialog box.
  - b. **Type** over New Module with: Topic 1
  - c. Click **OK**. You will see the **Add a New Lesson** dialog box.
  - d. **Type** over New Lesson with: Topic Introduction.
  - e. Click OK
  - f. You will be taken to the **top of the next page** where you will see the start of **your new Module**.
  - g. Go to the **next page**. You will see your **new Lesson**.

- **Type** over New Lesson with: **Topic 1 Introduction**.
- Click OK
- You will be taken to the top of the next page where you will see the start of your new Module.
- Go to the next page and you will see your new Lesson.