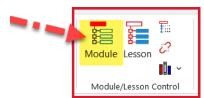

#### Add a New Module

■ Click **Module** in the **Module/Lesson Control** group on the **LGPro ribbon**.

■ You will see the **Add a New Module** dialog box.

- Type over New Module with: Topic 1
- Click **OK**.
- You will see the **Add a New Lesson** dialog box.