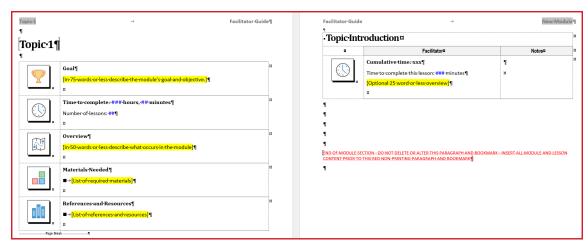

#### Quick Steps:

- 1. On your **Agenda & Learning Objectives** Lesson page, place your **cursor** by a **paragraph mark** that is:
  - a. **Above**/before the **red text**.
  - b. And **not** in a Content Block.
- 2. Click **Module** in the **Module/Lesson Control** group on the **LGPro ribbon**.
  - a. You will see the **Add a New Module** dialog box.
  - b. **Type** over New Module with: Topic 1
  - c. Click **OK**. You will see the **Add a New Lesson** dialog box.
  - d. **Type** over New Lesson with: Topic Introduction.
  - e. Click OK
  - f. You will be taken to the **top of the next page** where you will see the start of **your new Module**.
  - g. Go to the **next page**. You will see your **new Lesson**.

- **Type** over New Lesson with: **Topic 1 Introduction**.
- Click OK
- You will be taken to the top of the next page where you will see the start of your new Module.
- Go to the next page and you will see your new Lesson.