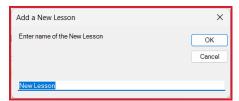

#### Add a New Module

■ Click **Module** in the **Module/Lesson Control** group on the **LGPro ribbon**.

■ You will see the **Add a New Module** dialog box.

- Type over New Module with: Topic 1
- Click **OK**.
- You will see the **Add a New Lesson** dialog box.

- **Type** over New Lesson with: **Topic 1 Introduction**.
- Click OK
- You will be taken to the top of the next page where you will see the start of your new Module.
- Go to the next page and you will see your new Lesson.