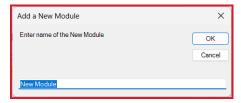

#### Add a New Module

■ Click **Module** in the **Module/Lesson Control** group on the **LGPro ribbon**.

■ You will see the **Add a New Module** dialog box.

- Type over New Module with: Topic 1
- Click **OK**.
- You will see the **Add a New Lesson** dialog box.